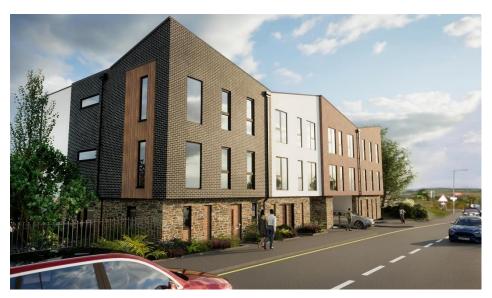

Kings Apartments
Collection on 10 New contemporary apartments.

| No. | type         | Sq.ft. | Bedrooms | parking | Outdoor space | Price     |
|-----|--------------|--------|----------|---------|---------------|-----------|
|     |              |        |          |         |               |           |
| 1   | Ground Floor | 541    | 1        | 1       | Terrace       | EXCHANGED |
| 2   | Ground Floor | 588    | 1        | 1       | Terrace       | EXCHANGED |
| 3   | First Floor  | 844    | 2        | 1       | none          | EXCHANGED |
| 4   | First Floor  | 569    | 1        | 1       | none          | EXCHANGED |
| 5   | First Floor  | 569    | 1        | 1       | none          | EXCHANGED |
| 6   | First Floor  | 933    | 2        | 1       | none          | EXCHANGED |
| 7   | Second Floor | 844    | 2        | 1       | none          | EXCHANGED |
| 8   | Second Floor | 569    | 1        | 1       | none          | EXCHANGED |
| 9   | Second Floor | 569    | 1        | 1       | none          | £205,000  |
| 10  | Second Floor | 933    | 2        | 1       | none          | EXCHANGED |